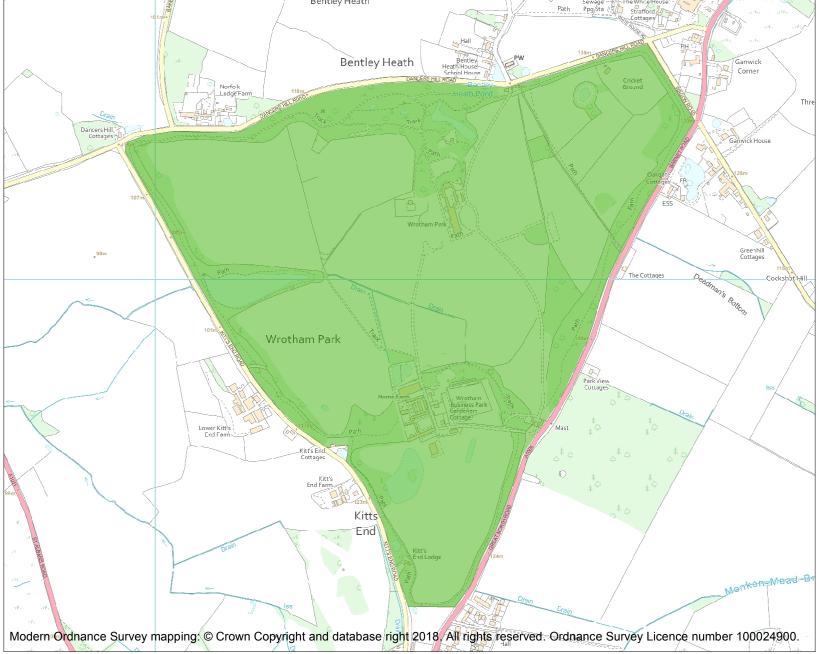

This is an A4 sized map and should be printed full size at A4 with no page scaling set.

Name: WROTHAM PARK

Heritage Category:

Park and Garden

1000254

List Entry No :

Grade:

County: Hertfordshire, Greater London Authority

District: Hertsmere, Barnet

Parish: Non Civil Parish, Non Civil

Parish

Each official record of a registered garden or other land contains a map. The map here has been translated from the official map and that process may have introduced inaccuracies. Copies of maps that form part of the official record can be obtained from Historic England.

This map was delivered electronically and when printed may not be to scale and may be subject to distortions. The map and grid references are for identification purposes only and must be read in conjunction with other information in the record.

**List Entry NGR:** TQ2448998979

**Map Scale:** 1:10000

Print Date: 17 May 2024

HistoricEngland.org.uk